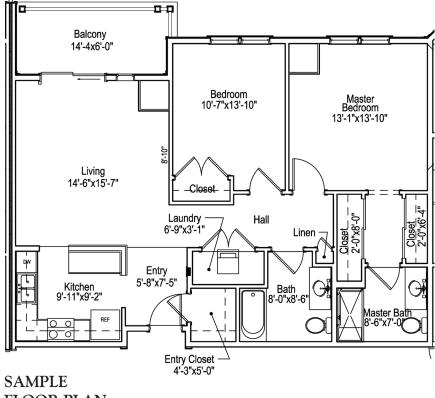

### FLOOR PLAN Two bedroom

As a CCRC (Continuing Care Retirement Community), St. John Community offers access to assisted living, personal care, skilled nursing care and rehabilitation on campus.