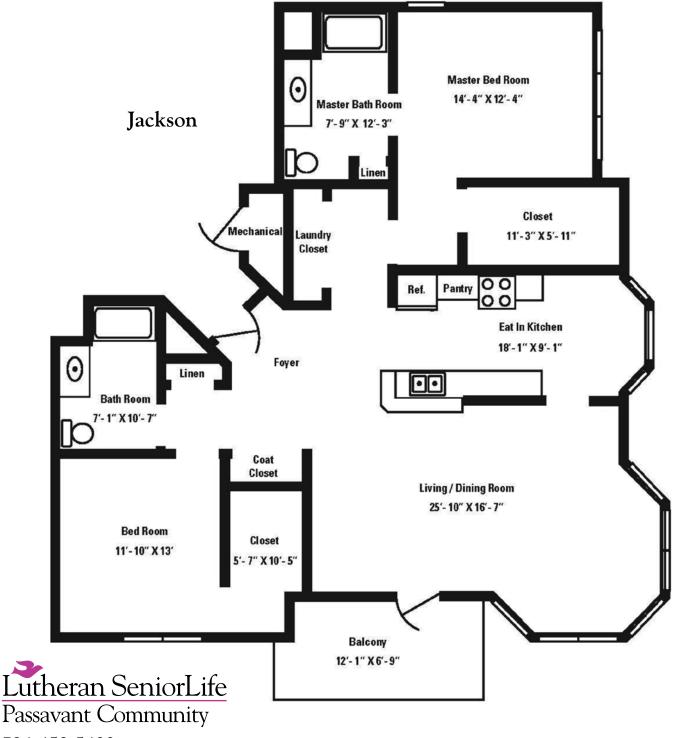

### Delight in easy, carefree living when you reside in our spacious manor home apartments.

Each single-story home comes equipped with two bedrooms and two baths in multiple floor plans to suit your perfect lifestyle.

Savor breakfast in your eat-in kitchen. Relish the cool breeze on your balcony. Personalize your space with custom features and place everything that you aren't using into private storage on the ground floor.

#### **Amenities**

- 1,327 1,557 Sq. Ft. Options
- Two Bedroom and Two Bath Single-Story Homes
- Customizable Interior Options
- Fully Equipped Kitchen and Laundry
- Reserved Garage
- Balconies and Patio Options
- Private Storage
- 24-hour Security
- Pet Friendly
- A Diverse Range of Programs, Clubs, Activities, Events and Volunteer Opportunities