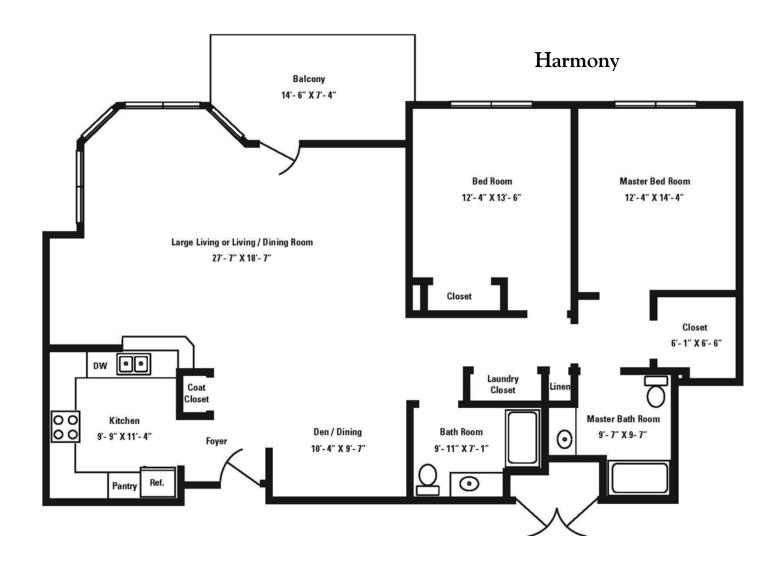

### Delight in easy, carefree living when you reside in our spacious manor home apartments.

Each single-story home comes equipped with two bedrooms and two baths in multiple floor plans to suit your perfect lifestyle.

Savor breakfast in your eat-in kitchen. Relish the cool breeze on your balcony. Personalize your space with custom features and place everything that you aren't using into private storage on the ground floor.

#### **Amenities**

- 1,327 1,557 Sq. Ft. Options
- Two Bedroom and Two Bath Single-Story Homes
- Customizable Interior Options
- Fully Equipped Kitchen and Laundry
- Reserved Garage
- Balconies and Patio Options
- Private Storage
- 24-hour Security
- Pet Friendly
- A Diverse Range of Programs, Clubs, Activities, Events and Volunteer Opportunities