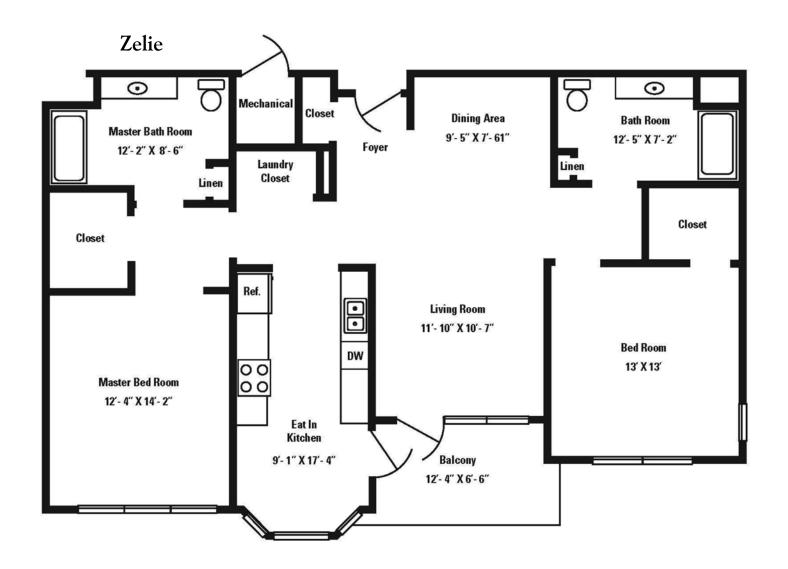

### Delight in easy, carefree living when you reside in our spacious manor home apartments.

Each single-story home comes equipped with two bedrooms and two baths in multiple floor plans to suit your perfect lifestyle.

Savor breakfast in your eat-in kitchen. Relish the cool breeze on your balcony. Personalize your space with custom features and place everything that you aren't using into private storage on the ground floor.

#### **Amenities**

- 1,327 1,557 Sq. Ft. Options
- Two Bedroom and Two Bath Single-Story Homes
- Customizable Interior Options
- Fully Equipped Kitchen and Laundry
- Reserved Garage
- Balconies and Patio Options
- Private Storage
- 24-hour Security
- Pet Friendly
- A Diverse Range of Programs, Clubs, Activities, Events and Volunteer Opportunities