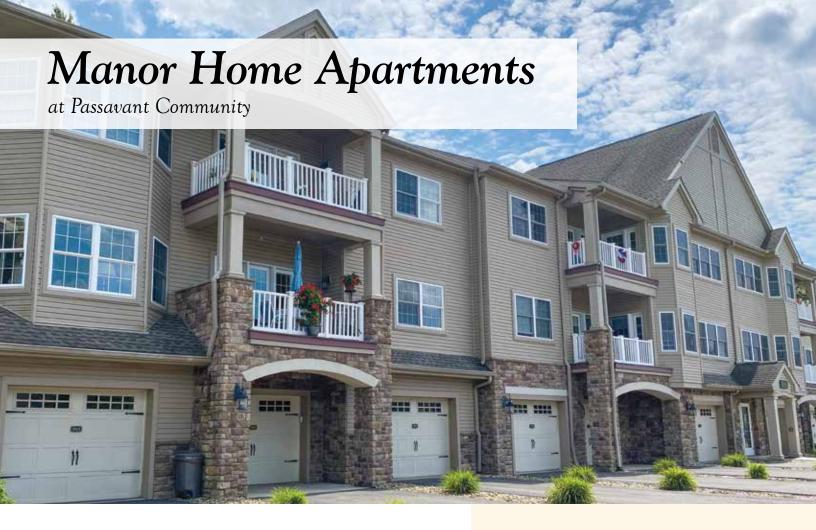

## The Manor Home Apartments

at Passavant Community

The Manor Home Apartments are all two bedroom and two bath homes arranged in two buildings of 12 apartments each. Although the buildings appear to be townhomes, it is 2 floors of single story homes, with spacious garages and private storage rooms on the ground floor. The apartment buildings are called The Belfour and The Foerster, and are secured buildings.

# The Manor Home Apartments

at Passavant Community

The Manor Home Apartments are all two bedroom and two bath homes arranged in two buildings of 12 apartments each. Although the buildings appear to be townhomes, it is 2 floors of single story homes, with spacious garages and private storage rooms on the ground floor. The apartment buildings are called The Belfour and The Foerster, and are secured buildings.