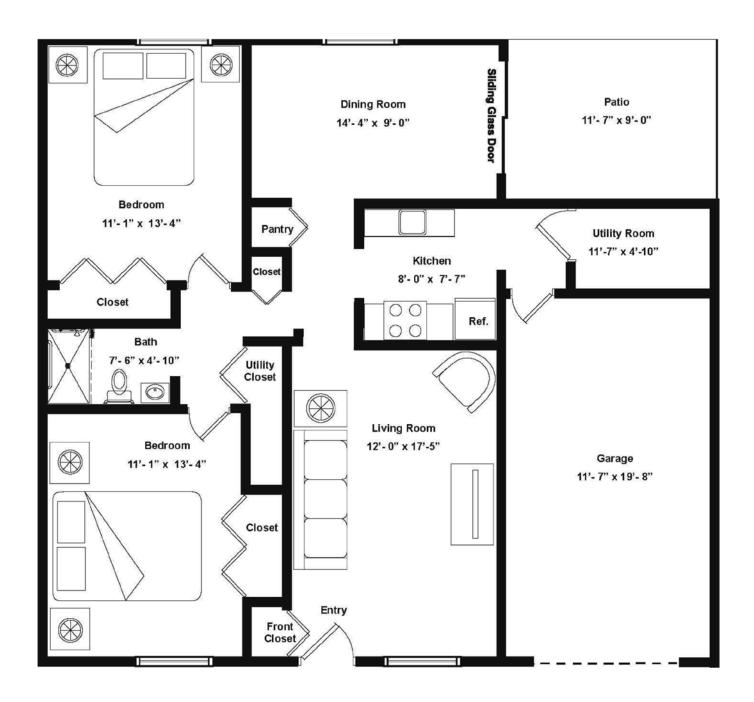

### Traditional Two-Bedroom with Garage

Also available in 4 additonal sizes, including one with a den option

We offer something for everyone with a variety of different cottage styles and sizes to choose from.